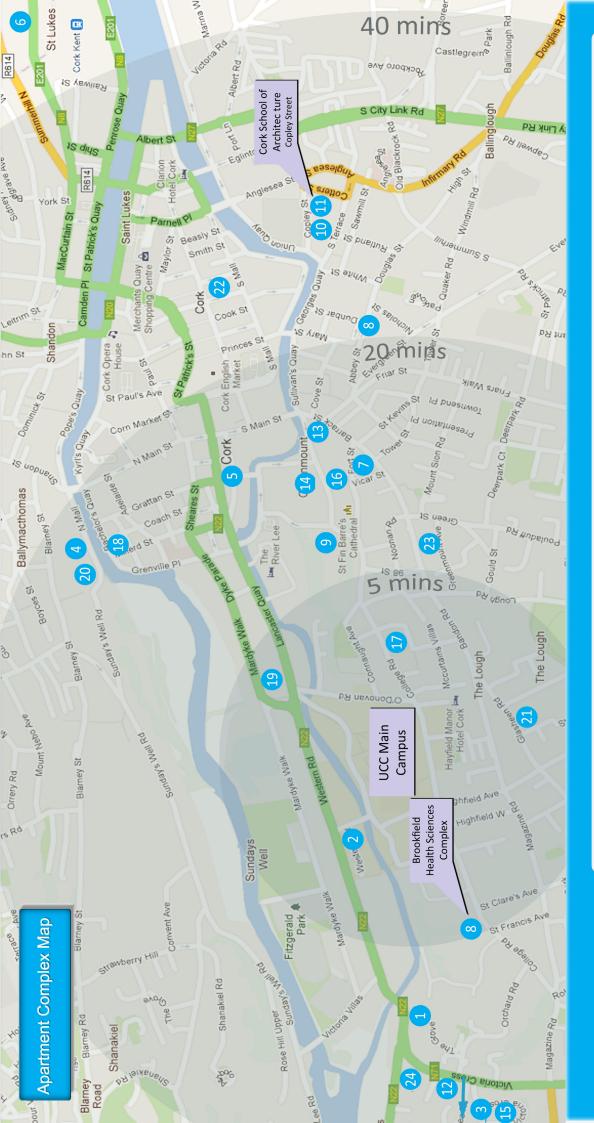

### **Private Student Apartment Complexes**

www.uccaccommodation.ie/current-students/current-students-private-apartments

Your list includes 24 complexes that accept first year students which are privately owned and in locations near the University (please see map). Prices range from €73-€140 per week based on a 39 or 40 week term. Payment is made in two installments in September and again in December. However, some complexes are now offering the option of monthly payments, so this is worth checking. Single, double and twin rooms are available. Some complexes are new, while others are 10-15 years old, so facilities vary.

We strongly recommend that you come and view complexes before you book them as you are handing over a lot of money and you need to be sure of your choice.

- Walking distance from UCC varies from 5 minutes to 45 minutes.
- Some have on-site management while others do not.
  - Some have all-in prices including bills while others charge extra for heat and light, parking and/or laundry (see the comparison table).
    - Some places are reserved for overseas students. International students should book accommodation before arriving in Ireland at overseasacc@ucc.ie

### Architecture Students

The Architecture School is located in the city centre. The following apartment complexes are located nearby (see map):

- Copley Court
- Copley House
- South Mall Court

# First Year Complex List 2012/13

THIS LIST WILL NOT BE UPDATED THROUGHOUT THE YEAR. FOR AVAILABILITY SEE www.uccaccommodation.ie/propertytype/apartment-complex/

UCC Accommodation & Student Activities College Road, UCC, Cork, Ireland. T: +353 (0)21 490 2353/490 2475 F: +353 (0)21 427 4483 asa@ucc.ie

<sup>\*</sup>Starred Prices indicate Bills Included (Heat & Light)

- Áras Uí Thuma (UCC Campus Accomodation) Castlewhite (UCC Campus Accomodation)
- Victoria Lodge ω.
- Abbey Wharf (North Mall) 4.
- Abbey Wharf (Washington Street) 5.
  - Arcadia Hall 9

JCC Accommodation Office College Road, UCC, Cork, Ireland

- **Beckett Hall** 
  - **Brookfield**
- Carrigbarre House

- First Year Accomodation Map
- Copley House **Cregane Hall** 12.

10. Copley Court

- Davcon Court 13.
- Dean's Hall 14.
- Farranlea Hall 15.
  - Fort Street 16.
- Leeside Apartments 17. Fuller's Lodge

South Mall Court The Spires 22. 23.

Seven North Mall

20.

Maradyke Hall

19.

Sheraton Lodge

21.

- 24. The Village 25. Victoria Mills